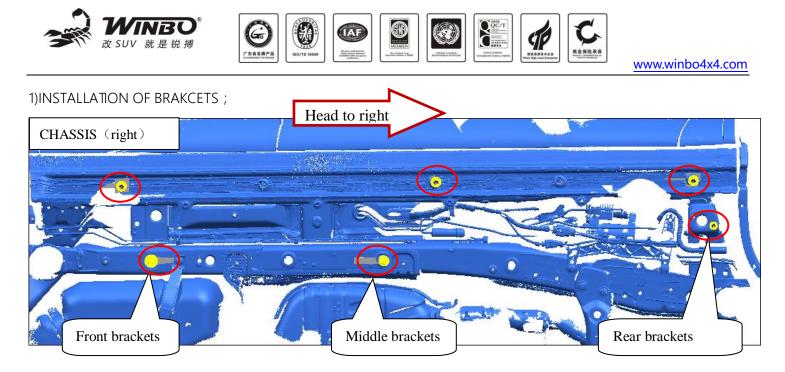

with the cab's direction

Step 2 : Take off the chassis plate and keep it safe ;

Step 3 : Take off the relevant holes and buckles under chassis as bellow picture and keep it safe.

2) Installation of front brackets (symmetrical)