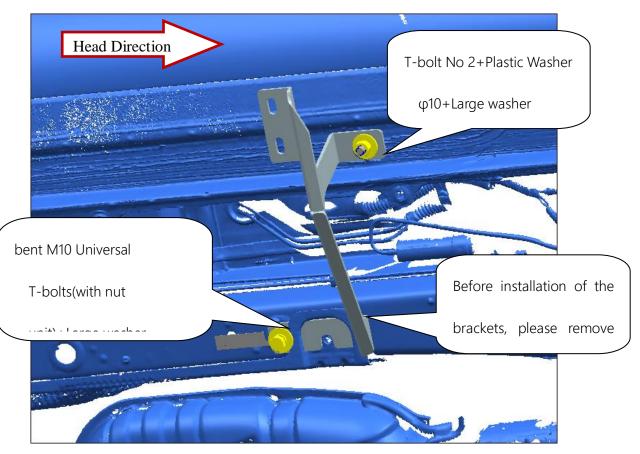

3) Installation of middle brackets (symmetrical)

Attach Plastic washers φ10 with T-bolt No2, "bent M10 Universal T-bolts(with nut unit)" to the holes as bellow picture:

www.winbo4x4.com

Put the brackets onto the chassis and lock him with relevant washer, bolts and nuts. Please do not tight them up

temporary.

4) Rear brackets installation (Symmetrical)

Attach Plastic washers  $\varphi$ 10 with T-bolt No2, "bent M12 Universal T-bolts(with nut unit)" to the holes as bellow picture:

Put the brackets onto the chassis and lock him with relevant washer, bolts and nuts. Please do not tight them up