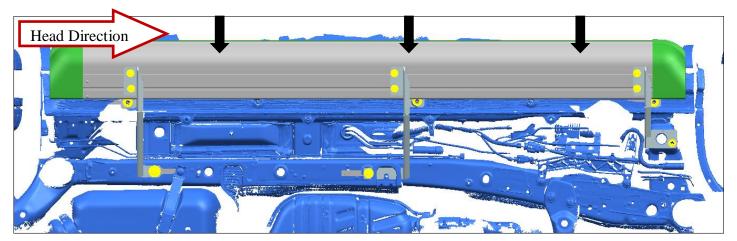

temporary.

Step 4 : Installation of Running board

Attach the running board on the brackets and adjust it into perfect position; After that you can use Hex bolts M8\_20,

Large washer D8. Spring washer D8 to tight up the running board and brackets(those nuts and bolts has been