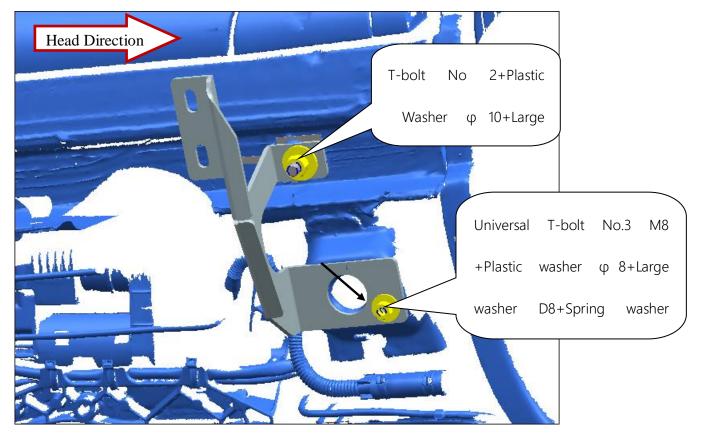

Attach Plastic washers  $\varphi$ 10 with T-bolt No2/No3 M8 to the holes as bellow picture: Put the brackets onto the chassis

and lock him with relevant washer, bolts and nuts. Please do not tight them up temporary.