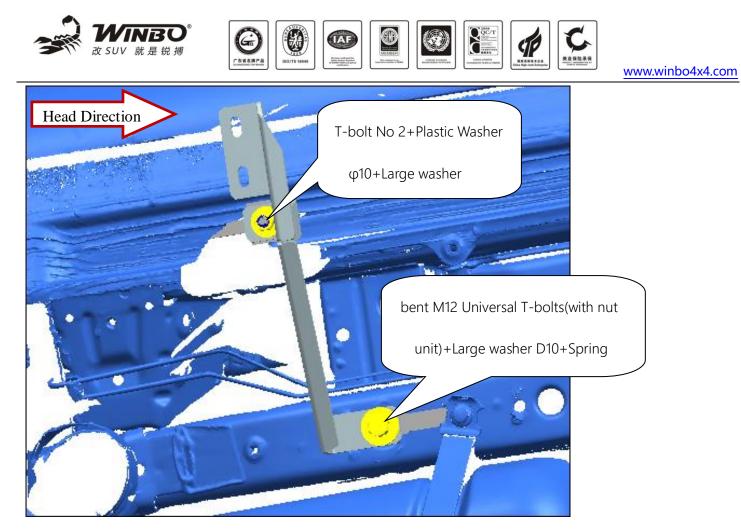

temporary.

4) Rear brackets installation (Symmetrical)

Attach Plastic washers  $\varphi$ 10 with T-bolt No2, "bent M12 Universal T-bolts(with nut unit)" to the holes as bellow picture:

Put the brackets onto the chassis and lock him with relevant washer, bolts and nuts. Please do not tight them up